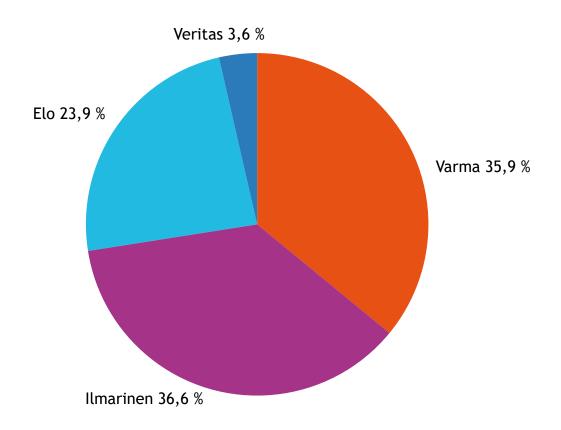

## Pension insurance companies' shares of TyEL premium income in 2021 In total EUR 15,160.7 million