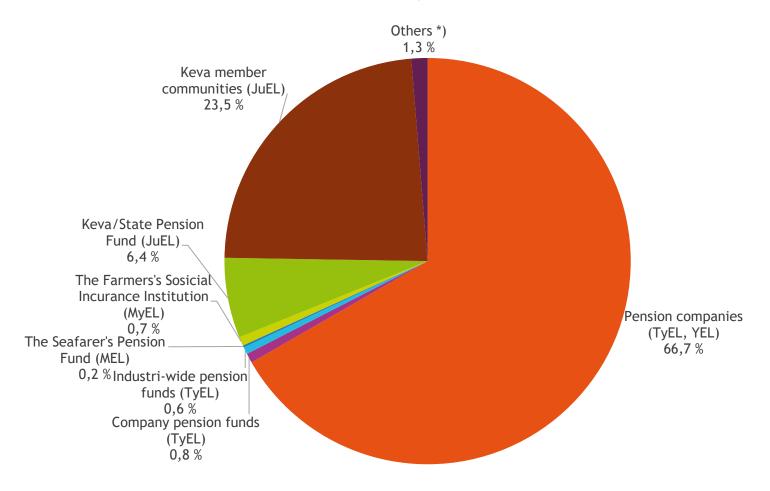

# Breakdown of premium income for each type of pension provider in 2021 In total EUR 24,301.6 million

<sup>\*)</sup> Others include The Church Pension Fund, Staff Pension System of The Social Insurance Institution and Bank of Finland Pension Fund