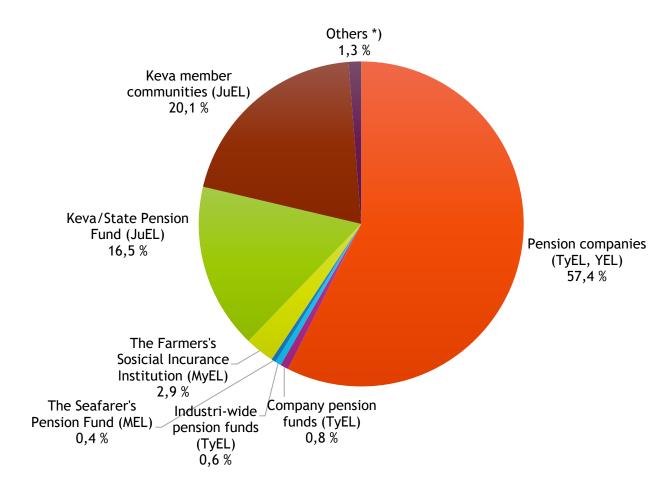

#### Breakdown of pension expenditure for each type of pension provider in 2021 In total EUR 29,453.9 million

<sup>\*)</sup> Others include The Church Pension Fund, Staff Pension System of The Social Insurance Institution and Bank of Finland Pension Fund