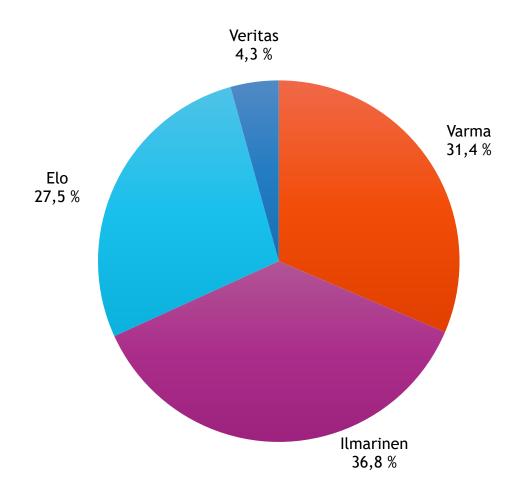

## Pension insurance companies' shares of TyEL premium income in 2021 In total EUR 15,160.7 million