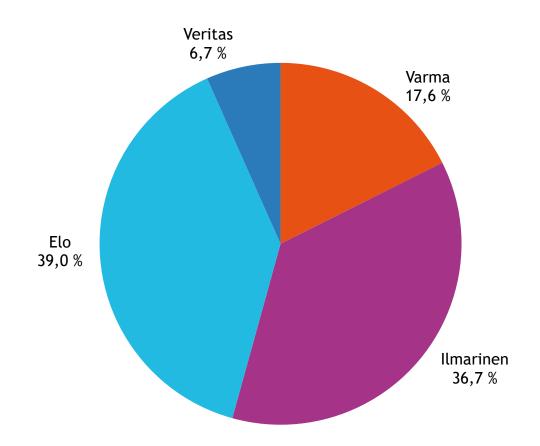

## Pension insurance companies' shares of YEL premium income in 2021 In total EUR 1,058.0 million