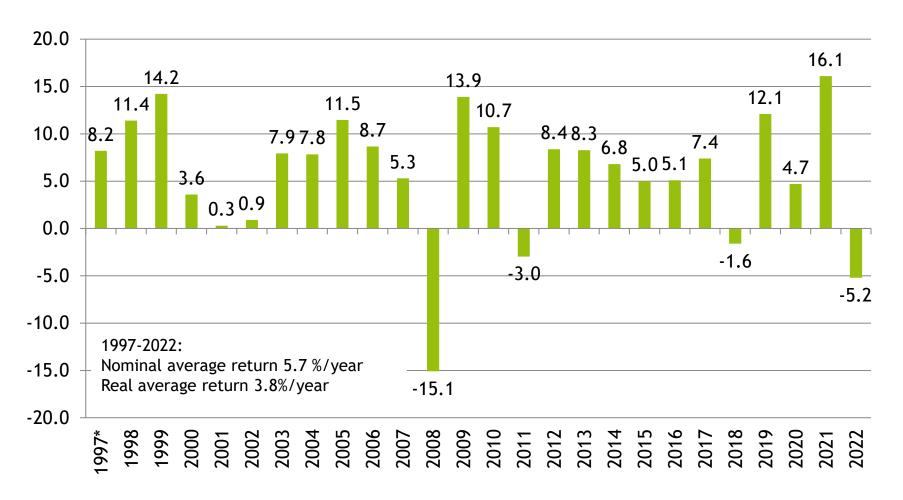

## Nominal returns on investments by private-sector pension providers in 1997-2022, percentage of capital employed

<sup>\*1997</sup> data only for companies

Annual returns are not capital-weighted in the calculation of the average return for the whole period.