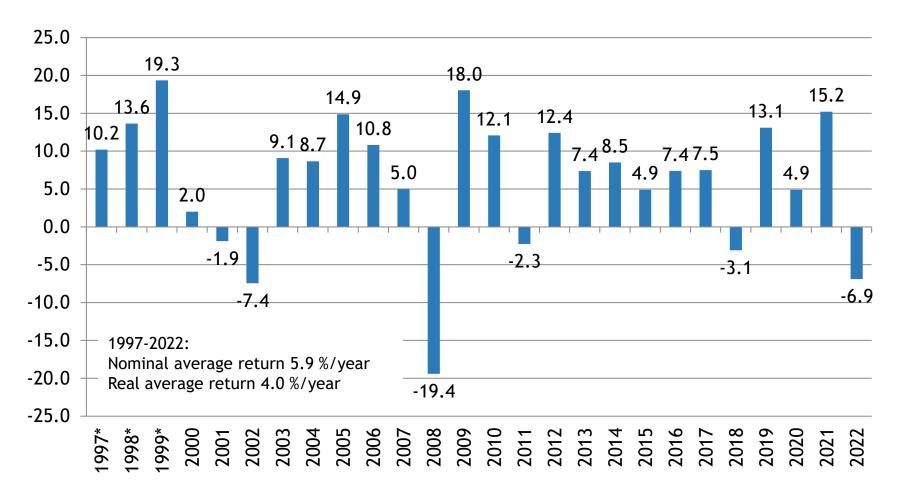

## Nominal returns on investments by public-sector pension providers in 1997-2022, percentage of capital employed

<sup>\*1997-1999</sup> data only for Keva Annual returns are not capital-weighted in the calculation of the average return for the whole period.