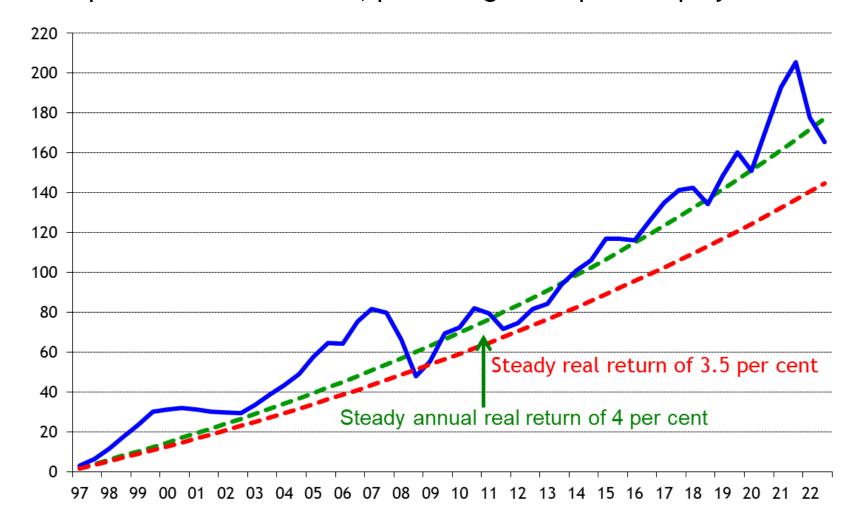

## Real return accumulated on investments by private-sector pension providers in 1997-2022, percentage of capital employed