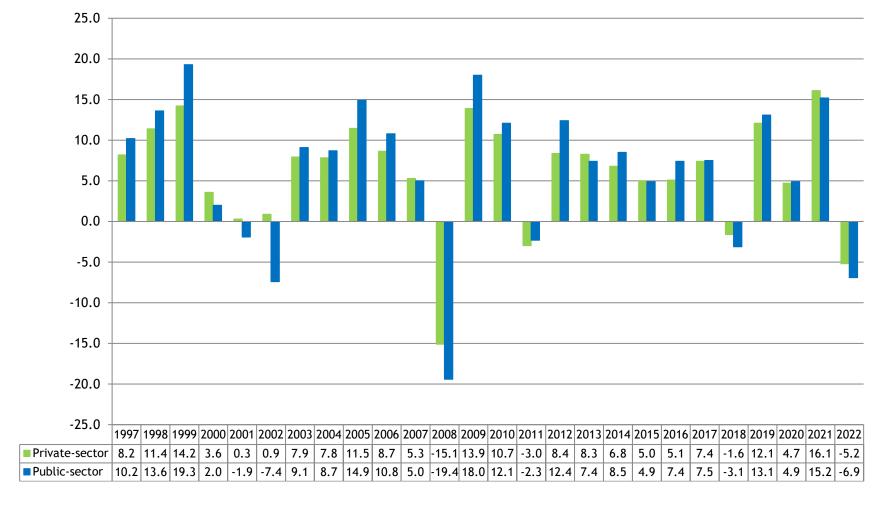

## Nominal returns on investments by private-sector and public-sector pension providers in 1997-2022, percentage of capital employed

Source: Statistics Finland, TELA