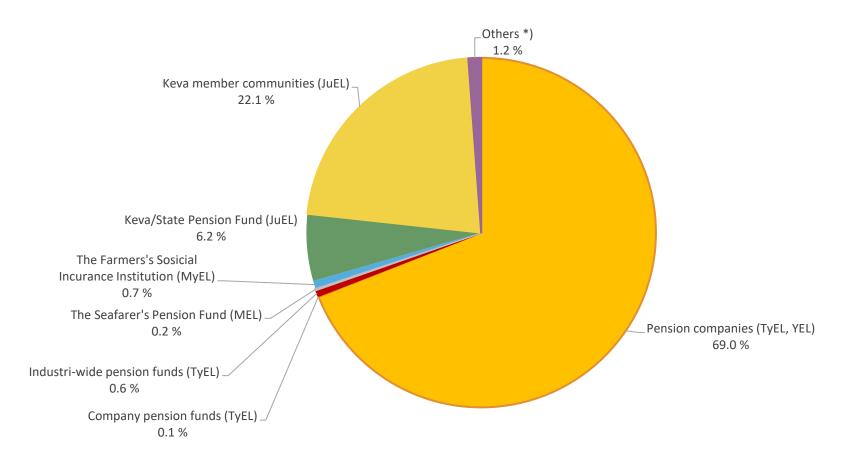

### Breakdown of premium income for each type of pension provider in 2022 In total EUR 25,681.6 million

<sup>\*)</sup> Others include The Church Pension Fund, Staff Pension System of The Social Insurance Institution and Bank of Finland Pension Fund