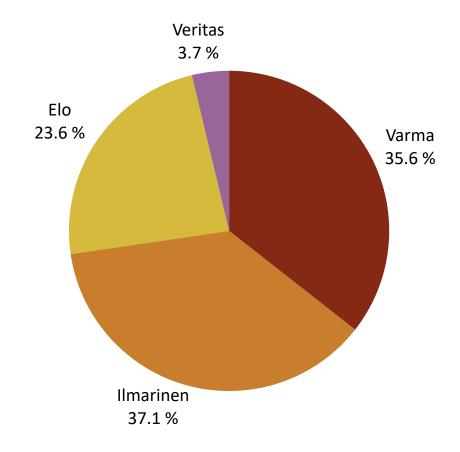

# Pension insurance companies' shares of TyEL premium income in 2022 In total EUR 16,642.2 million

Överföringsavgifter och återförsäkring har inte dragits av

June 5th 2023