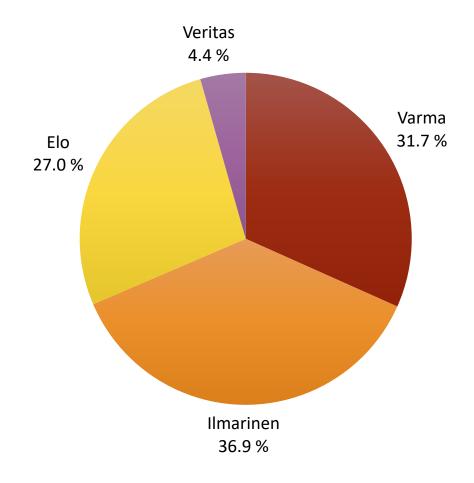

## Pension insurance companies' shares of people insured under TyEL and YEL in 2022 In total 1,862.649