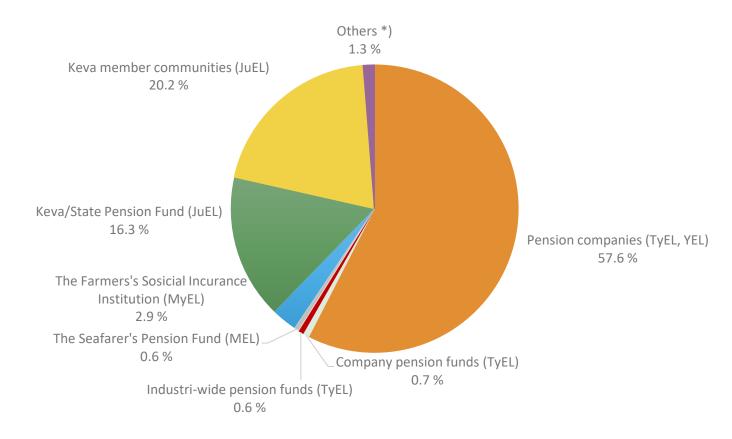

#### Breakdown of pension expenditure for each type of pension provider in 2022 In total EUR 30,625.8 million

<sup>\*)</sup> Others include The Church Pension Fund, Staff Pension System of The Social Insurance Institution and Bank of Finland Pension Fund