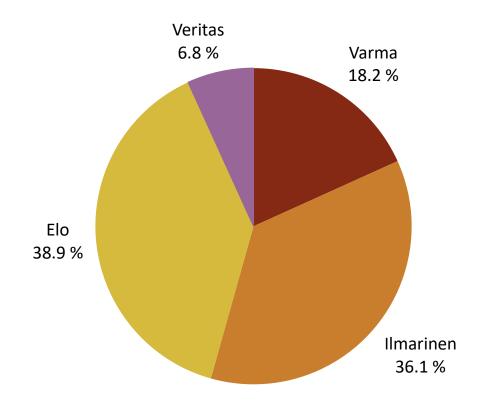

# Pension insurance companies' shares of YEL premium income in 2022 In total EUR 1,091.9 million