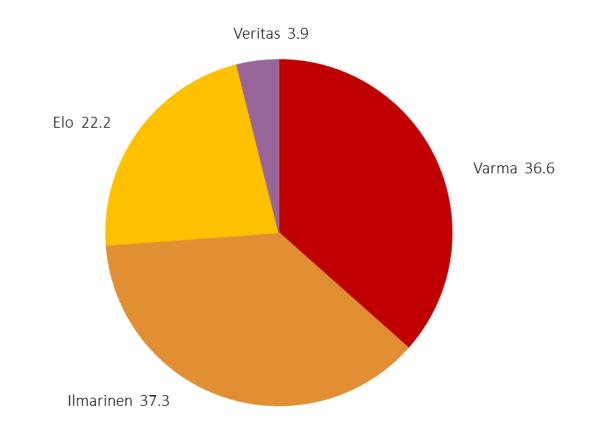

#### Pension insurance companies' shares of TyEL premium income in 2024 In total EUR 17,551.1 million