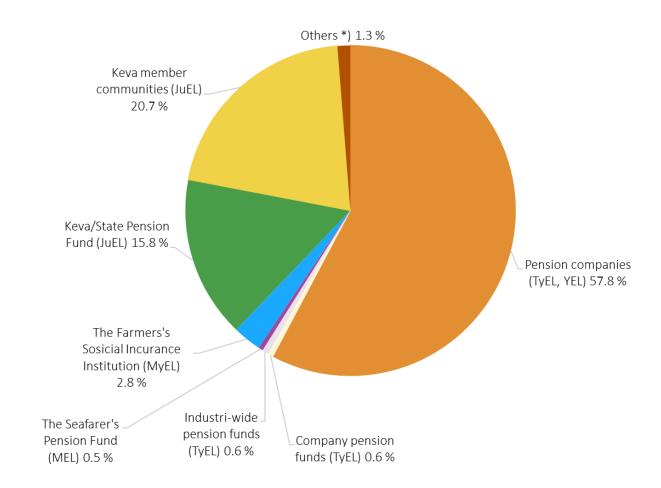

#### Breakdown of pension expenditure for each type of pension provider in 2024 In total EUR 35,163.6 million

\*) Others include The Church Pension Fund, Staff Pension System of The Social Insurance Institution and Bank of Finland Pension Fund