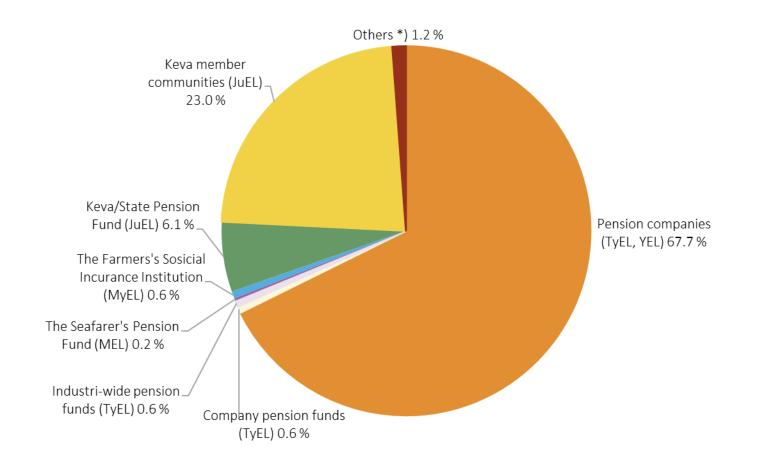

### Breakdown of premium income for each type of pension provider in 2024 In total EUR 27,720.6 million

\*) Others include The Church Pension Fund, Staff Pension System of The Social Insurance Institution and Bank of Finland Pension Fund