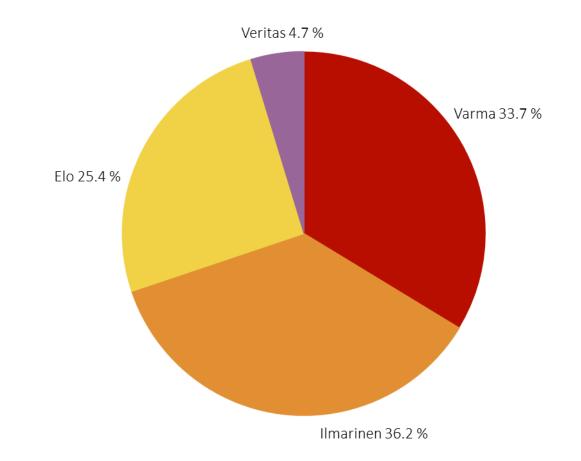

#### Pension insurance companies' shares of people insured under TyEL and YEL in 2024 In total 1,842.295