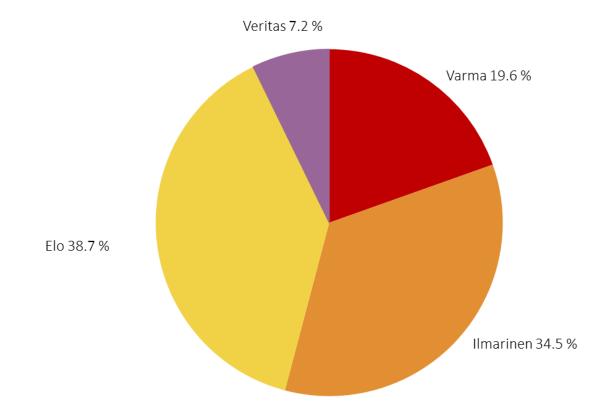

## Pension insurance companies' shares of YEL premium income in 2024 In total EUR 1,225.0 million