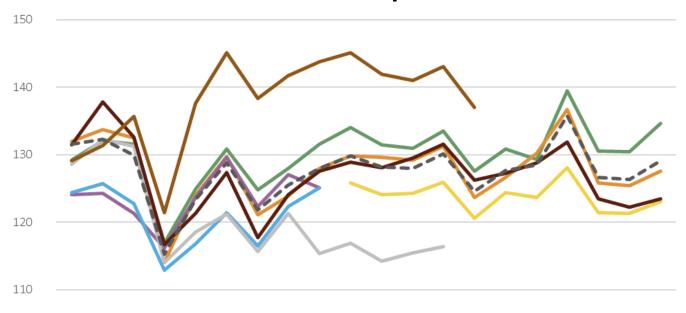

## Pension assets\* as a share of technical reserves (solvency ratio) Pension insurance companies

| 100              |       |       |       |       |       |       |       |       |       |       |       |       |       |       |       |       |       |       |       |       |
|------------------|-------|-------|-------|-------|-------|-------|-------|-------|-------|-------|-------|-------|-------|-------|-------|-------|-------|-------|-------|-------|
|                  | 05    | 06    | 07    | 08    | 09    | 10    | 11    | 12    | 13    | 14    | 15    | 16    | 17    | 18    | 19    | 20    | 21    | 22    | 23    | 24    |
| Varma            | 129.2 | 132.1 | 131.5 | 116.9 | 124.9 | 130.8 | 124.8 | 128.0 | 131.6 | 134.0 | 131.4 | 130.9 | 133.5 | 127.5 | 130.8 | 129.3 | 139.4 | 130.5 | 130.4 | 134.6 |
| Ilmarinen        | 132.0 | 133.7 | 132.5 | 114.0 | 124.0 | 129.7 | 121.1 | 123.9 | 128.0 | 129.8 | 129.6 | 129.2 | 131.2 | 123.7 | 126.6 | 130.2 | 136.7 | 125.8 | 125.4 | 127.5 |
| —— Elo           |       |       |       |       |       |       |       |       |       | 125.8 | 124.1 | 124.3 | 125.9 | 120.6 | 124.4 | 123.7 | 128.1 | 121.4 | 121.3 | 123.0 |
| Pensions-Tapiola | 124.1 | 124.3 | 121.3 | 116.2 | 123.7 | 129.6 | 122.3 | 127.0 | 125.1 |       |       |       |       |       |       |       |       |       |       |       |
| Pensions-Fennia  | 124.4 | 125.7 | 122.7 | 112.9 | 116.8 | 121.4 | 116.5 | 122.3 | 125.1 |       |       |       |       |       |       |       |       |       |       |       |
| Etera            | 128.6 | 132.3 | 131.2 | 114.0 | 118.5 | 121.2 | 115.7 | 121.3 | 115.4 | 116.9 | 114.2 | 115.5 | 116.4 |       |       |       |       |       |       |       |
|                  | 131.4 | 137.8 | 132.6 | 116.7 | 121.3 | 127.3 | 117.7 | 124.1 | 127.6 | 128.9 | 128.1 | 129.5 | 131.6 | 126.2 | 127.2 | 128.8 | 131.9 | 123.5 | 122.2 | 123.4 |
| Pensions-Alandia | 129.1 | 131.3 | 135.7 | 121.4 | 137.6 | 145.1 | 138.3 | 141.7 | 143.7 | 145.1 | 141.9 | 141.0 | 143.0 | 137.0 |       |       |       |       |       |       |
| IN TOTAL         | 131.5 | 132.3 | 129.9 | 115.3 | 123.3 | 128.8 | 121.8 | 125.5 | 128.0 | 129.8 | 128.2 | 128.0 | 130.1 | 124.6 | 127.7 | 128.5 | 135.8 | 126.6 | 126.3 | 129.1 |