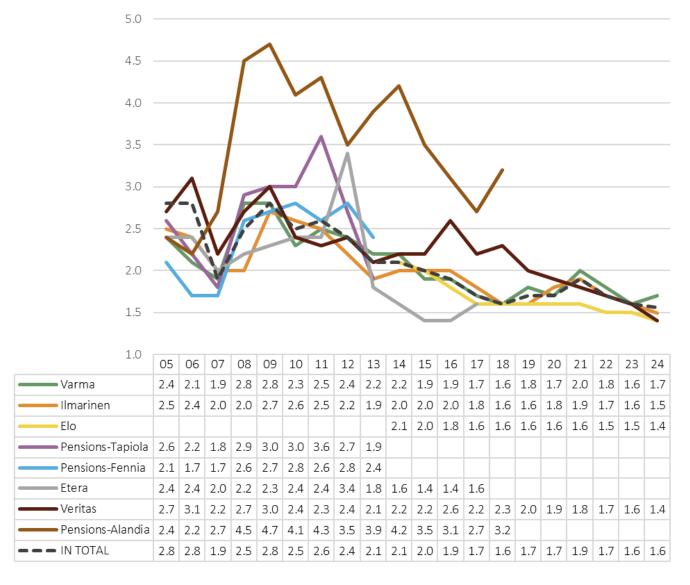

|
| Etera            | 128.6 | 132.3 | 131.2 | 114.0 | 118.5 | 121.2 | 115.7 | 121.3 | 115.4 | 116.9 | 114.2 | 115.5 | 116.4 |       |       |       |       |       |       |       |
|                  | 131.4 | 137.8 | 132.6 | 116.7 | 121.3 | 127.3 | 117.7 | 124.1 | 127.6 | 128.9 | 128.1 | 129.5 | 131.6 | 126.2 | 127.2 | 128.8 | 131.9 | 123.5 | 122.2 | 123.4 |
| Pensions-Alandia | 129.1 | 131.3 | 135.7 | 121.4 | 137.6 | 145.1 | 138.3 | 141.7 | 143.7 | 145.1 | 141.9 | 141.0 | 143.0 | 137.0 |       |       |       |       |       |       |
| IN TOTAL         | 131.5 | 132.3 | 129.9 | 115.3 | 123.3 | 128.8 | 121.8 | 125.5 | 128.0 | 129.8 | 128.2 | 128.0 | 130.1 | 124.6 | 127.7 | 128.5 | 135.8 | 126.6 | 126.3 | 129.1 |



## Pension insurance companies' solvency capital / solvency limit