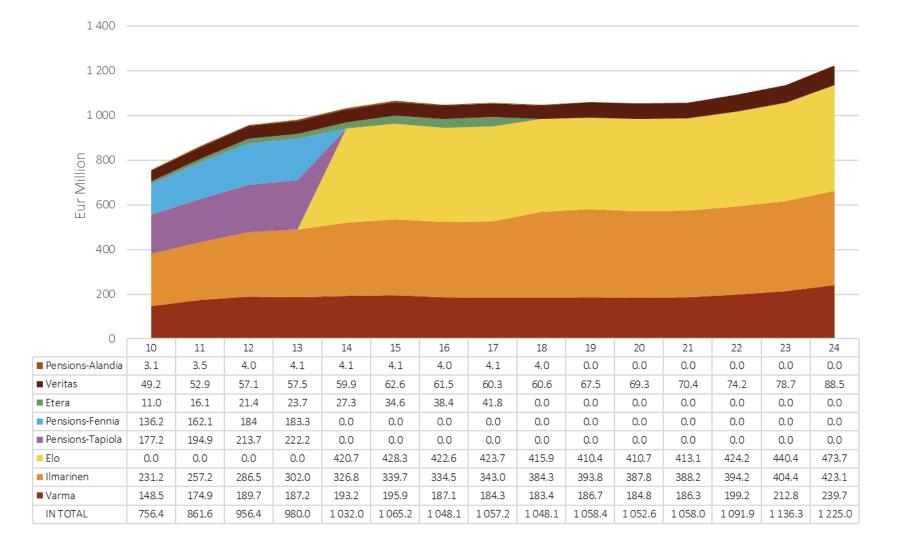

# Time series graphs on the market shares of authorized pension providers



# Premium income for each type of pension provider in 2010–2024



\*) Until 2017 The Church Pension Fund (KiEL), Others include The Church Pension Fund, Staff Pension System of The Social Insurance Institution and Bank of Finland Pension Fund



Source: The pension insurance companies' financial statements

## Pension expenditure for each type of pension provider in 2010–2024



\*) Until 2017 The Church Pension Fund (KiEL), Others include The Church Pension Fund, Staff Pension System of The Social Insurance Institution and Bank of Finland Pension Fund



# Pension insurance companies' TyEL premium income in 2010–2024





# Pension insurance companies' YEL premium income in 2010–2024





# People insured by pension insurance companies under TyEL and YEL in 2010–2024