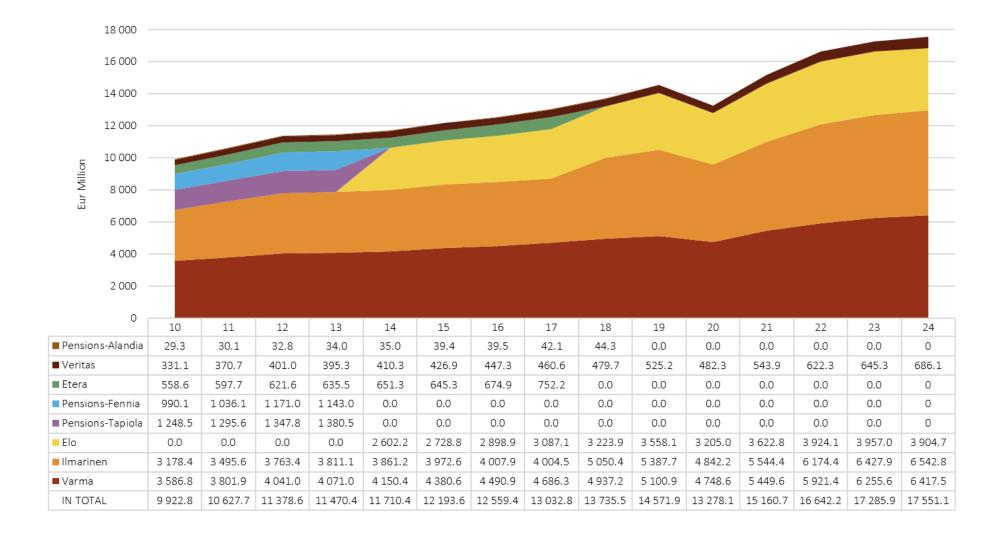

# Time series graphs on the market shares of authorized pension providers



# Premium income for each type of pension provider in 2010–2024



\*) Until 2017 The Church Pension Fund (KiEL), Others include The Church Pension Fund, Staff Pension System of The Social Insurance Institution and Bank of Finland Pension Fund



Source: The pension insurance companies' financial statements

## Pension expenditure for each type of pension provider in 2010–2024



\*) Until 2017 The Church Pension Fund (KiEL), Others include The Church Pension Fund, Staff Pension System of The Social Insurance Institution and Bank of Finland Pension Fund



# Pension insurance companies' TyEL premium income in 2010–2024





# Pension insurance companies' YEL premium income in 2010–2024





# People insured by pension insurance companies under TyEL and YEL in 2010–2024