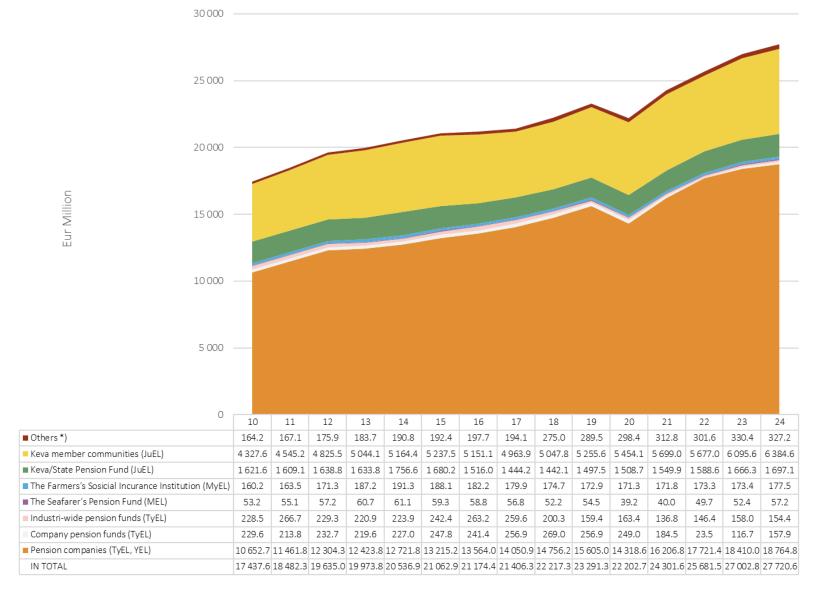

# Premium income for each type of pension provider in 2010–2024

\*) Until 2017 The Church Pension Fund (KiEL), Others include The Church Pension Fund, Staff Pension System of The Social Insurance Institution and Bank of Finland Pension Fund