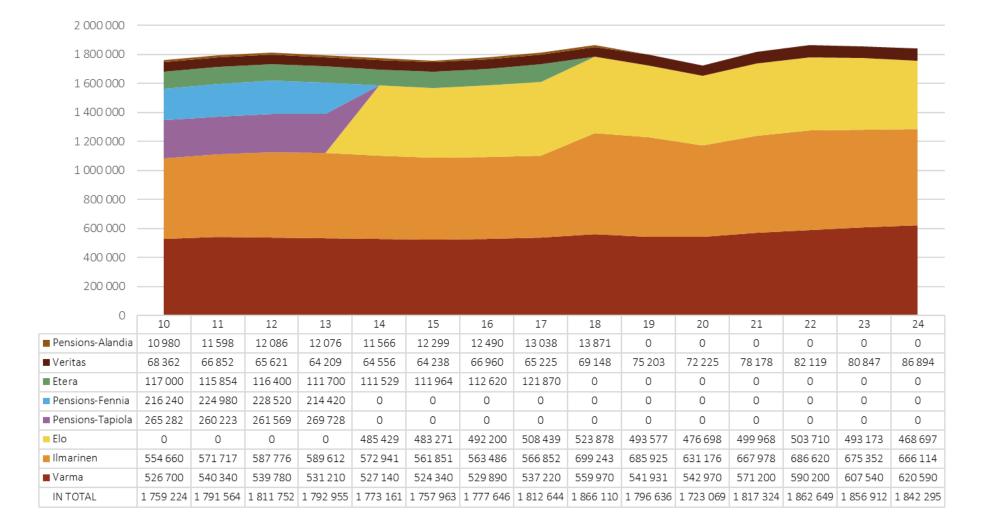

# Premium income for each type of pension provider in 2010–2024

\*) Until 2017 The Church Pension Fund (KiEL), Others include The Church Pension Fund, Staff Pension System of The Social Insurance Institution and Bank of Finland Pension Fund

Source: The pension insurance companies' financial statements