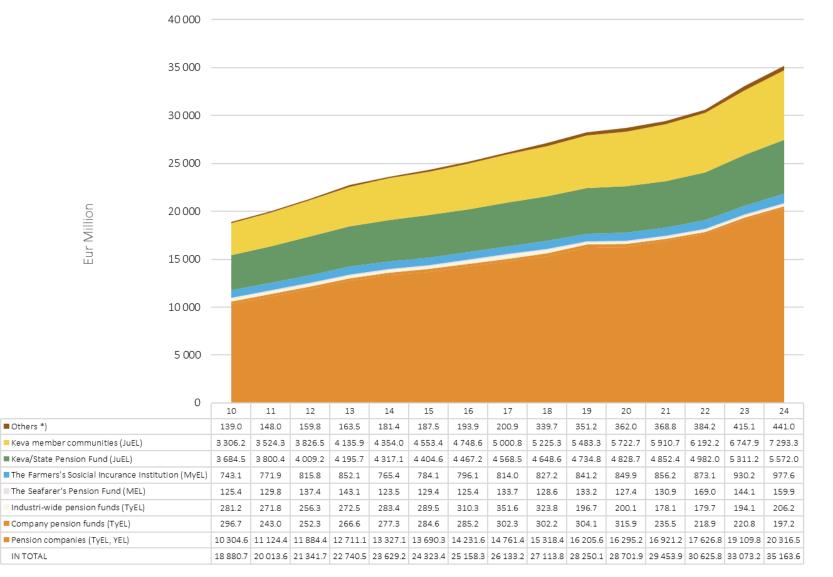

## Pension expenditure for each type of pension provider in 2010–2024

\*) Until 2017 The Church Pension Fund (KiEL), Others include The Church Pension Fund, Staff Pension System of The Social Insurance Institution and Bank of Finland Pension Fund